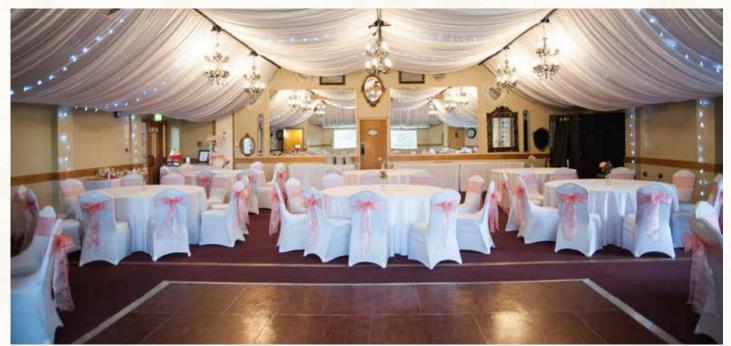

## Wedding Breakfast & Evening Reception

#### **Reception Rooms**

The Forum can sit up to 145 people for the wedding breakfast and 200 for the evening reception.

The conservatory can sit up to 60 people for the wedding breakfast and Double up as an evening overflow room or chillout space for your guests.