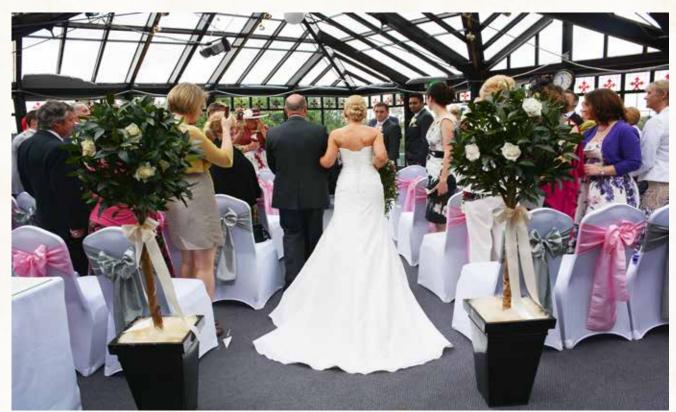

#### The Round

The Round holds up to 120 guests for the perfect indoor ceremony for those who want a high level of sophistication to their special day.

The Round has beautiful floor to ceiling windows that bring wonderful light adding that special touch to your day.